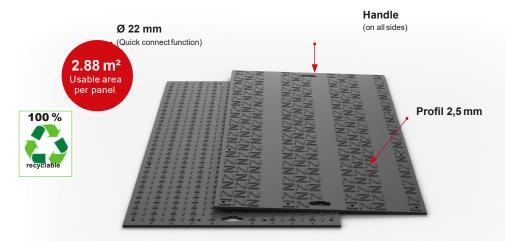

### Properties

The **MRS - light** is extremely flexible and elastic, adapts perfectly to the respective surface and protects sensitive surfaces.

Material: polyethylene, high molecular weight

**Dimensions:** 2000 x 1200 x 17 mm (including profile)

Weight per panel: approx. 32 kg

**Surface / colour:** 2.5 mm profile on one side / black-coloured **Load capacity:** approx. 80 t (depending on the ground conditions)

Transport per truck: 700 units (1.680 m<sup>2</sup>)

■The panels can be used as a temporary access road or parking lot for tons of wheel load.

M: +49 176 11007755