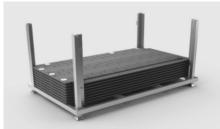

#### ■ Stacking Rack MRS Light

The stacking rack pallets are flexible and stackable storage systems.

Weight: 105 kg
Order No.: 50 901 000
(30 panels per pallet)