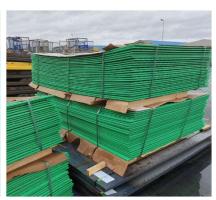

### Properties

The **MRS - light** is extremely flexible and elastic, adapts perfectly to the respective surface and protects sensitive surfaces.

Material: polyethylene, high molecular weight

**Dimensions:** 2000 x 1200 x 17 mm (including profile)

Weight per panel: approx. 32 kg

**Surface / colour:** 2.5 mm profile on one side / black-coloured **Load capacity:** approx. 80 t (depending on the ground conditions)

Transport per truck: 700 units (1.680 m<sup>2</sup>)

■The panels can be used as a temporary access road or parking lot for tons of wheel load.

M: +49 176 11007755