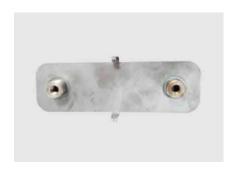

#### **■**Metal Double Connectors

completely made of metal Weight: 0.3 kg

Order No.: 50 300 001 (60 pieces per pallet/ 4 pieces per panel)