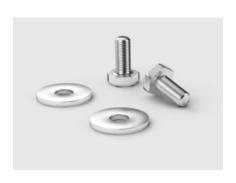

#### ■M10 Screws / Washers

Commercially available screws are used with all products.
Weight: 0.032 kg (incl. washer)

Order No.: 50 900 002 (120 pieces per pallet/ 2 pieces per panel)