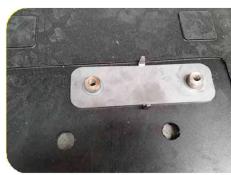

# **MRS - Light B Accessories**

The MRS - Light Ground Protection Panels are equipped with the new, 2-way connectors made entirely of metal and M10 screws connected.

Symbol photo

#### **■**Metal Double Connectors

completely made of metal Weight: 0.3 kg

Order No.: 50 300 001 (60 pieces per pallet/ 4 pieces per panel)

#### ■M10 Screws / Washers

Commercially available screws are used with all products.
Weight: 0.032 kg (incl. washer)

Order No.: 50 900 002 (120 pieces per pallet/ 2 pieces per panel)