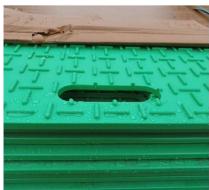

# **MRS - Light B Accessories**

The MRS - Light Ground Protection Panels are equipped with the new, 2-way connectors made entirely of metal and M10 screws connected.

Symbol photo