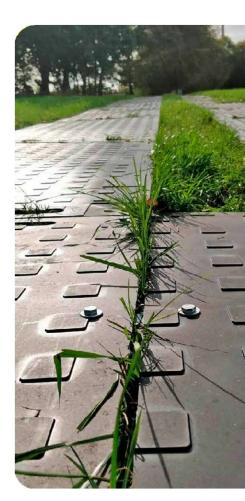

### Properties

The **MRS - light** is extremely flexible and elastic, adapts perfectly to the respective surface and protects sensitive surfaces.

Material: polyethylene, high molecular weight

**Dimensions:** 2000 x 1200 x 17 mm (including profile)

Weight per panel: approx. 32 kg

**Surface / colour:** 2.5 mm profile on one side / black-coloured **Load capacity:** approx. 80 t (depending on the ground conditions)

Transport per truck: 700 units (1.680 m<sup>2</sup>)

■The panels can be used as a temporary access road or parking lot for tons of wheel load.

M: +49 176 11007755