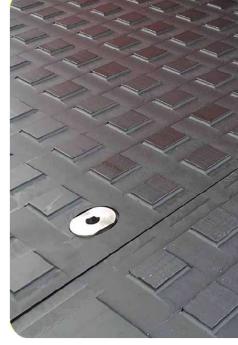

## **MRS - Super Heavy Accessories**

The MRS - Super Heavy Ground Protection Panels are laid overlapping. Quick and secure installation with our Camlock System Connector.

■ Camlock System Connectors Made of metal, for quick and simple connections. on request