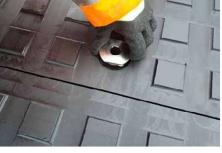

## **MRS - Super Heavy Accessories**

The MRS - Super Heavy Ground Protection Panels are laid overlapping. Quick and secure installation with our Camlock System Connector.

■ Camlock System Connectors Made of metal, for quick and simple connections. on request