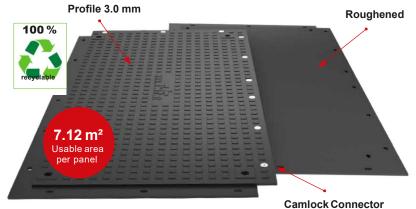

### **MRS - Super Heavy**

Order No.: 50 600 000

Material: polyethylene, high molecular weight

Dimensions: 4000 x 2000 x 41 mm (incl. Profil) Overlap edge: 150 mm

Weight per panel: approx.. 360 kg

**Surface / colour:** 3.0 mm & roughened profile / black-coloured **Load capacity:** approx. 260 t (depending on the ground conditions)

■The ultimate heavy duty mat. With its dimensions of 4 x 2 m, it offers the ideal conditions for the heavy load industry in the areas of line construction, wind farms and other heavy load transports of all kinds. The MRS - Super Heavy also enables the use of special vehicles, e.g. with extra width, in open terrain. The innovative, overlapping connection system provides the highest level of stability and resilience.

## **MRS - Super Heavy Accessories**

The MRS - Super Heavy Ground Protection Panels are laid overlapping. Quick and secure installation with our Camlock System Connector.

■ Camlock System Connectors Made of metal, for quick and simple connections. on request