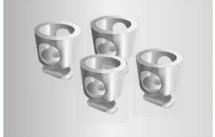

■ Load Handling Devices Made of metal, for quick and simple connections. on request

Symbol photo

■MRS Super Heavy - Ramp Top on request

■ MRS Super Heavy - Ramp Below on request

Sketch