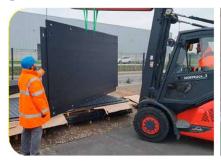

Transport per truck: 60 units (427 m<sup>2</sup>)

#### Properties

- Easy and quick to transport (forklift)
- Suitable as a construction road, work area, parking lot or turning area
- Good traction thanks to the special MRS surface design
- Safe access for vehicles and people
- Can be laid immediately no ground preparation required
- Avoids severe ruts and damage
- Flexible, robust, hard-wearing, long service life
- Low risk of theft compared to aluminum and steel mats