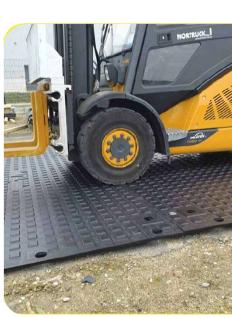

### **MRS - Super Heavy**

Order No.: 50 600 000

Material: polyethylene, high molecular weight

Dimensions: 4000 x 2000 x 41 mm (incl. Profil) Overlap edge: 150 mm

Weight per panel: approx.. 360 kg

**Surface / colour:** 3.0 mm & roughened profile / black-coloured **Load capacity:** approx. 260 t (depending on the ground conditions)

■The ultimate heavy duty mat. With its dimensions of 4 x 2 m, it offers the ideal conditions for the heavy load industry in the areas of line construction, wind farms and other heavy load transports of all kinds. The MRS - Super Heavy also enables the use of special vehicles, e.g. with extra width, in open terrain. The innovative, overlapping connection system provides the highest level of stability and resilience.