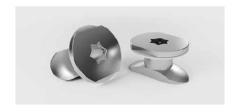

## **MRS - Super Heavy Accessories**

The MRS - Super Heavy Ground Protection Panels are laid overlapping. Quick and secure installation with our Camlock System Connector.

■ Camlock System Connectors Made of metal, for quick and simple connections. on request