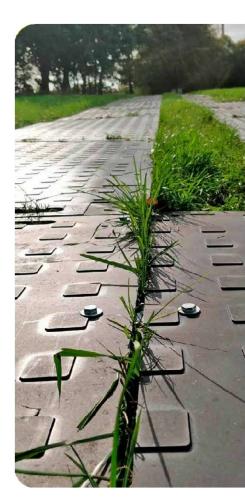

## Properties

The **MRS - light** is extremely flexible and elastic, adapts perfectly to the respective surface and protects sensitive surfaces.

Material: polyethylene, high molecular weight

**Dimensions:** 2400 x 1200 x 14.5 mm (including profile)

Weight per panel: approx. 36 kg

**Surface / colour:** 2.5 mm profile on one side / black-coloured **Load capacity:** approx. 60 t (depending on the ground conditions)

Transport per truck: 600 units (1728 m²)

■The panels can be used as a temporary access road or parking lot for tons of wheel load.

M: +49 176 11007755