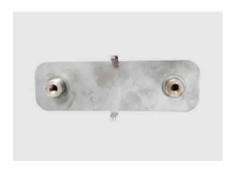

#### ■Metal Double Connectors

completely made of metal Weight: 0.3 kg

Order No.: 50 300 001 (60 pieces per pallet/ 4 pieces per panel)