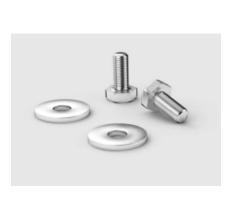

#### ■M10 Screws / Washers

Commercially available screws are used with all products.
Weight: 0.032 kg (incl. washer)

Order No.: 50 900 002 (120 pieces per pallet/ 2 pieces per panel)