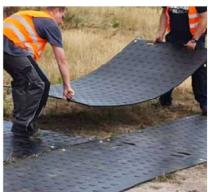

## Properties

The **MRS - light** is extremely flexible and elastic, adapts perfectly to the respective surface and protects sensitive surfaces.

Material: polyethylene, high molecular weight

**Dimensions:** 2400 x 1200 x 14.5 mm (including profile)

■The panels can be used as a temporary access road or parking lot for tons of wheel load.

M: +49 176 11007755