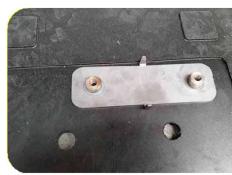

# **MRS - Light Accessories**

The MRS - Light Ground Protection Panels are equipped with the new, 2-way connectors made entirely of metal and M10 screws connected.

Symbol photo

#### ■Metal Double Connectors

completely made of metal Weight: 0.3 kg

Order No.: 50 300 001 (60 pieces per pallet/ 4 pieces per panel)

#### ■M10 Screws / Washers

Commercially available screws are used with all products.
Weight: 0.032 kg (incl. washer)

Order No.: 50 900 002 (120 pieces per pallet/ 2 pieces per panel)