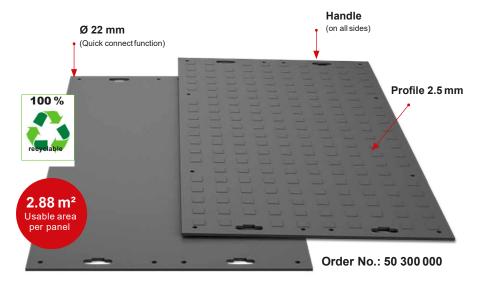

## Properties

The **MRS - light** is extremely flexible and elastic, adapts perfectly to the respective surface and protects sensitive surfaces.

Material: polyethylene, high molecular weight

**Dimensions:** 2400 x 1200 x 14.5 mm (including profile)

Weight per panel: approx. 36 kg

**Surface / colour:** 2.5 mm profile on one side / black-coloured **Load capacity:** approx. 60 t (depending on the ground conditions)

Transport per truck: 600 units (1728 m²)

■The panels can be used as a temporary access road or parking lot for tons of wheel load.

M: +49 176 11007755