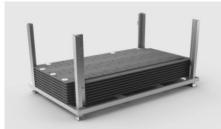

#### ■ Stacking Rack MRS Light

The stacking rack pallets are flexible and stackable storage systems.

Weight: 105 kg
Order No.: 50 901 000
(30 panels per pallet)