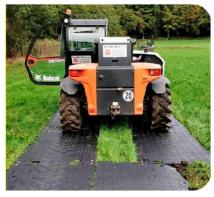

## Properties

The **MRS - light** is extremely flexible and elastic, adapts perfectly to the respective surface and protects sensitive surfaces.

Material: polyethylene, high molecular weight

**Dimensions:** 2400 x 1200 x 14.5 mm (including profile)

Weight per panel: approx. 36 kg

**Surface / colour:** 2.5 mm profile on one side / black-coloured **Load capacity:** approx. 60 t (depending on the ground conditions)

Transport per truck: 600 units (1728 m²)

■The panels can be used as a temporary access road or parking lot for tons of wheel load.

M: +49 176 11007755